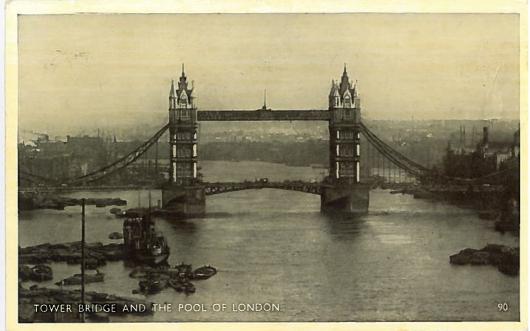

16, Chr. Karydistr.

Limassol

CHYPRE

Tower Bridge. The central span of this 'Gateway of the CityMA formed of two bascules or draw-bridges, such weighing about 1,000 cons and raised in 13 minutes to permit the passage of vessels. N. Xiouta Esof. With Hearty Greetings To The Greek Gymnasium I tor agasy to por naby y in Kupion = poital pe tous of Limossol Heppois por yarperios CYPRUS ajany 11-5-51