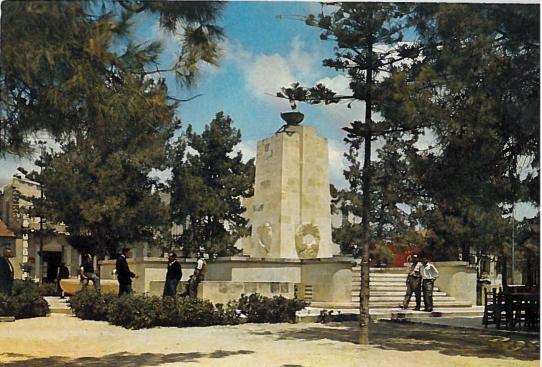

## J. Arthur Dixon

PHOTOGRAVURE POST CARD

Lee lin Troise for formande lee lin Troise for formande lee lin Troise formand

Limassol War Memorial—Heroes' Square.
Colour Photograph by J. Arthur Dixon Studios.