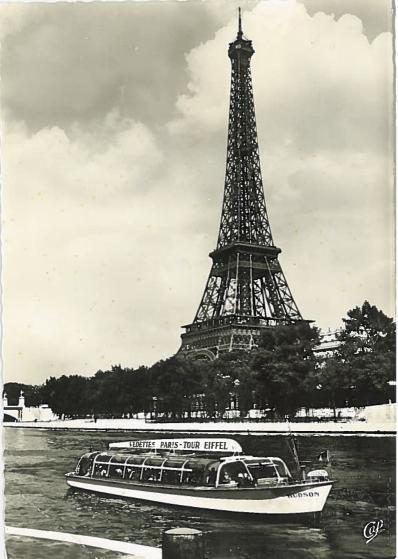

Sole Distributor: Dem. Ach. Gabrielides, P.O. Box No. 163, Tel. 2332, Limassol.

ていらいをもらればして. - PARIS - La Tour Eiffel (Cliché Hallery) LA TOUR EIFFEL : Construite de 1887 à 1889. Hauteur 320 m 755. Poids 7 millions de kilos. Distance des piliers d'axe en axe 104 m 2.500.000 rivets relient ses 15.000 pièces de métal. La Edition 1re plate-forme est à 57 m., la 2e à 115 m., la 3º à 280 m. - Les escaliers comportent 1.719 marches

Les VEDETTES PARIS - TOUR EIFFEL En toutes saisons sur la Seine. Départ : Pont d'Iéna - Tour Eiffel, toutes les 20 minutes PARIS-VII

31 OCT 63

REPUBLIQUE }

**\*60** 

POSTES

Mr. Nicolas Xiontas

spéciale de la Tour Bromure véritable